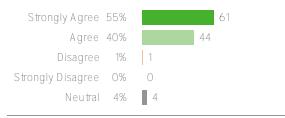

%

SomewhatValuable 6%

Favorable: 90%

Disagree

 Strongly Agree
 67%
 72

 Agree
 28%
 30

 Disagree
 0%
 0

 Strongly Disagree
 0%
 0

 Neutral
 6%
 6

 ${\sf Favorable:}\ 100\%$ 

Favorable: 99%