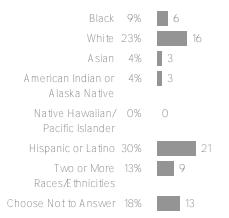

### Background Questions

How did people respond?

Q.1: What is your child's race or ethnicity?