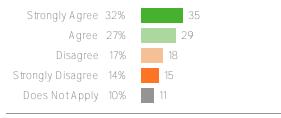

#### Safety and behavior

Q.1: My child feels comfortable on campus.

Favorable: 90%

Q.2: Teachers and students treat each other with kindness at this school.

Favorable: 92%

 ${\tt Q.3}{:}$  My child was not insulted, teased or harassed at this school.

Favorable: 66%

Q.4: If my child was insulted or harassed at this school it was related to:

Favorable: 67%

Q.5: I am kept informed about my child's behavior.

Favorable: 99%