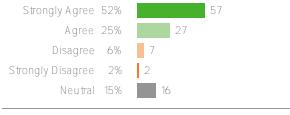

#### Safety and behavior

Q.1: My child feels comfortable on campus.

Favorable: 90%

Q.2: Teachers and students treat each other with kindness at this school.

Favorable: 92%

 ${\tt Q.3}{:}$  My child was not insulted, teased or harassed at this school.

Favorable: 66%

Q.4: If my child was insulted or harassed at this school it was related to:

Favorable: 67%

Q.5: I am kept informed about my child's behavior.

Favorable: 99%