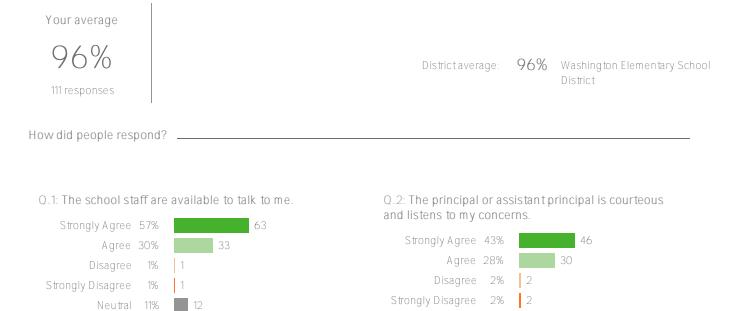

#### Social Awareness

Your average

District average: 96% Washington Elementary School District