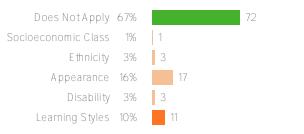

Favorable: 66%

Q.4: If my child was insulted or harassed at this school it was related to:

Favorable: 67%

Q.5: I am kept informed about my child's behavior.

Favorable: 99%