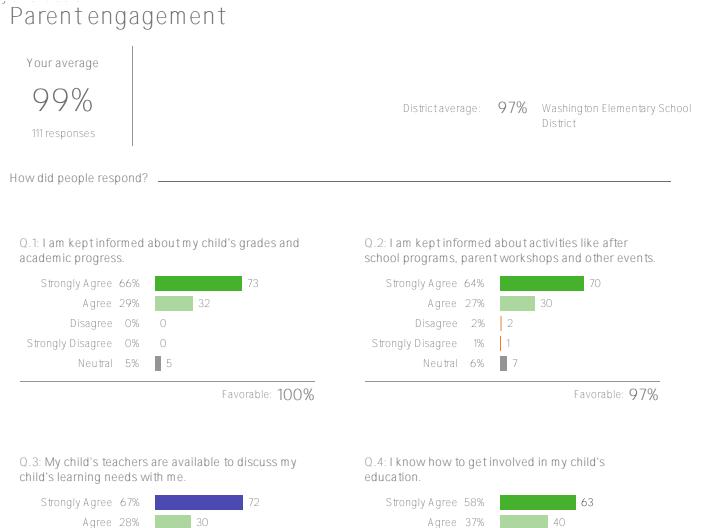

# A cademic preparation

&barlaverage

| District Clin                              | nate                       |                   |     |                                          |
|--------------------------------------------|----------------------------|-------------------|-----|------------------------------------------|
| Your average<br>84%<br>111 responses       |                            | District average: | 89% | Washington Elementary School<br>District |
| How did people respo                       | nd?                        |                   |     |                                          |
| Q.1: How valuable is district office?      | the communication from the |                   |     |                                          |
| Extremely Valuable 38<br>Quite Valuable 27 |                            |                   |     |                                          |

%

SomewhatValuable 6%

Favorable: 90%

Disagree

 Strongly Agree
 67%
 72

 Agree
 28%
 30

 Disagree
 0%
 0

 Strongly Disagree
 0%
 0

 Neutral
 6%
 6

 ${\sf Favorable:}\ 100\%$ 

Favorable: 99%